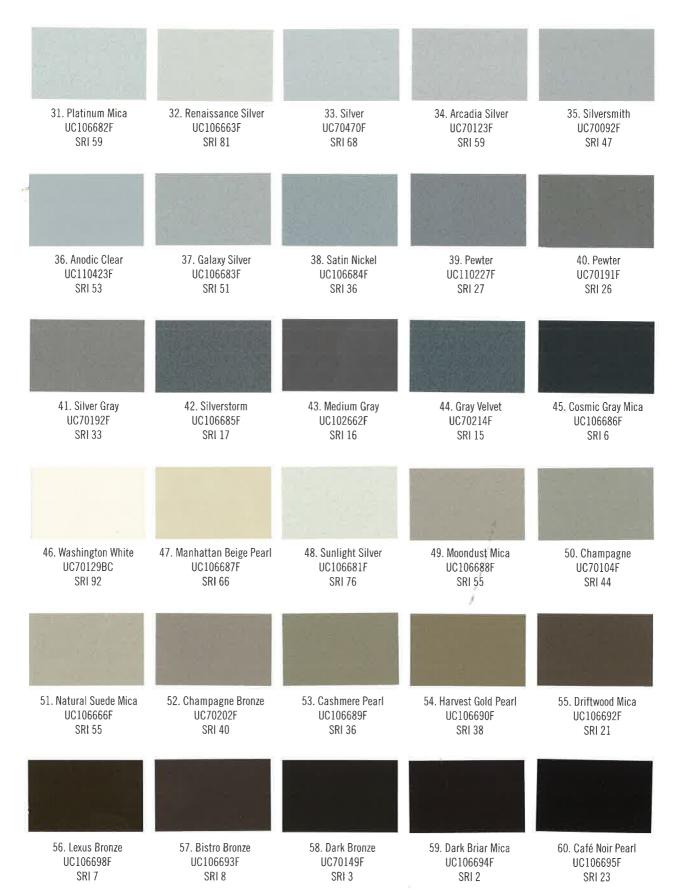

|                                       | <i>Duranar</i><br>Extrusion<br>Liquid | <i>Duranar</i><br>Coil<br>Liquid | Duranar<br>Extrusion<br>Powder | Coraflon<br>Extrusion<br>Powder | <i>Duracron</i><br>Extrusion<br>Liquid | Polycron<br>Extrusion<br>Liquid | Envirocron 03<br>Extrusion<br>Powder |
|---------------------------------------|---------------------------------------|----------------------------------|--------------------------------|---------------------------------|----------------------------------------|---------------------------------|--------------------------------------|
| Resin                                 | PVDF                                  | PVDF                             | PVDF                           | FEVE                            | Acrylic                                | Polyester                       | Polyester                            |
| AAMA                                  | 2605                                  | 2605                             | 2605                           | 2605                            | 2603                                   | 2603                            | 2603                                 |
| 46. Washington White                  | UC70129BC                             | BN8W103B                         | PD100057                       | PCNT23107                       | N/A                                    | N/A                             | PCTT23136                            |
| 47. Manhattan Beige Pearl             | UC106687F                             | BN8N128B                         | PD100057                       | PCNT23108                       | N/A                                    | N/A                             | PCTT23137                            |
| 48. Sunlight Silver                   | UC106681F                             | N/A                              | PD100030                       | PCNT73129                       | N/A                                    | N/A                             | PCTT73150                            |
| 49. Moondust Mica                     | UC106688F                             | BN7A108B                         | PD100059                       | PCNT23109                       | N/A                                    | N/A                             | PCTT23138                            |
| 50. Champagne                         | UC70104F                              | BN8N129B                         | PD100060                       | PCNT23110                       | N/A                                    | N/A                             | PCTT23139                            |
| 51. Natural Suede Mica                | UC106666F                             | BN8A170B                         | PD100061                       | PCNT23111                       | N/A                                    | N/A                             | PCTT23140                            |
| 52. Champagne Bronze                  | UC70202F                              | BN7N111B                         | PD100062                       | PCNT23112                       | N/A                                    | N/A                             | PCTT23141                            |
| 53. Cashmere Pearl                    | UC106689F                             | BN8N130B                         | PD100063                       | PCNT23113                       | N/A                                    | N/A                             | PCTT23142                            |
| 54. Harvest Gold Pearl                | UC106690F                             | BN8N131B                         | PD100064                       | PCNT23114                       | N/A                                    | N/A                             | PCTT23143                            |
| 55. Driftwood Mica                    | UC106692F                             | BN8N132B                         | PD100040                       | PCNT23115                       | N/A                                    | N/A                             | PCTT23144                            |
| 56. Lexus Bronze                      | UC106698F                             | BN8N133B                         | PD100065                       | PCNT23116                       | N/A                                    | N/A                             | PCTT23145                            |
| 57. Bistro Bronze                     | UC106693F                             | BN8N134B                         | PD100066                       | PCNT23117                       | N/A                                    | N/A                             | PCTT23146                            |
| 58. Dark Bronze                       | UC70149F                              | BN8N135B                         | PD100067                       | PCNT23118                       | N/A                                    | N/A                             | PCTT23147                            |
| 59. Dark Briar Mica                   | UC106694F                             | BN8N101B                         | PD100068                       | PCNT23119                       | N/A                                    | N/A                             | PCTT23148                            |
| 60. Café Noir Pearl                   | UC106695F                             | BN8N136B                         | PD100035                       | PCNT93100                       | N/A                                    | N/A                             | PCTT93103                            |
| 61. Metallic Mist                     | UC106703XL                            | BN9A144B                         | N/A                            | N/A                             | UC118331                               | UC118403                        | N/A                                  |
| 62. Platinum                          | UC106704XL                            | BN9A145B                         | N/A                            | N/A                             | UC118332                               | UC118404                        | N/A                                  |
| 63. White Ice Metallic                | UC106706XL                            | N/A                              | N/A                            | N/A                             | UC113845                               | UC118406                        | N/A                                  |
| 64. Silver                            | UC51131XL                             | N/A                              | N/A                            | N/A                             | UC59989                                | UC92402X                        | N/A                                  |
| 65. Bright Silver                     | UC55028XLB                            | BN9A118B                         | N/A                            | N/A                             | UC60662X                               | UC118407                        | N/A                                  |
| 66. Steel-City Silver                 | UC106705XL                            | BN9A148B                         | N/A                            | N/A                             | UC113027                               | UC118410                        | N/A                                  |
| 67. Champagne Metallic                | UC70178XL                             | BN9A123B                         | N/A                            | N/A                             | UC75187X                               | UC118411                        | N/A                                  |
| 68. Silver                            | UC82989XL                             | N/A                              | N/A                            | N/A                             | UC118333                               | UC118408                        | N/A                                  |
| 69. Space Silver                      | BK20413XL                             | N/A                              | N/A                            | N/A                             | UC107228                               | UC118405                        | N/A                                  |
| 70. Bright Silver II                  | UC57639XLB                            | N/A                              | N/A                            | N/A                             | UC75396X                               | UC118413                        | N/A                                  |
| 71. Silver Gray                       | UC50958XL                             | BN9A150B                         | N/A                            | N/A                             | UC97767X                               | UC76406X                        | N/A                                  |
| 72. Pewter                            | UC51713XL                             | BN9A151B                         | N/A                            | N/A                             | UC56936X                               | UC118415                        | N/A                                  |
| 73. Silver Shadow                     | UC106707XL                            | BN9A152B                         | N/A                            | N/A                             | UQ111052                               | UC118416                        | N/A                                  |
| 74. Medium Gray                       | UC51595XL                             | BN9A153B                         | N/A                            | N/A                             | UC92405X                               | UC113739                        | N/A                                  |
| 75. Graphite Gray                     | UC106708LB                            | BN9A154B                         | N/A                            | N/A                             | UC118334                               | UC118422                        | N/A                                  |
| 76. Champagne                         | UC82080XL                             | BN9A131B                         | N/A                            | N/A                             | UC118335                               | UC118409                        | N/A                                  |
| 77. Champagne Gold                    | UC51568XL                             | BN9N114B                         | N/A                            | N/A                             | UC74045X                               | UC118412                        | N/A                                  |
| 78. Fawn Metallic                     | UC106710XL                            | BN9A117B                         | N/A                            | N/A                             | UC118336                               | UC118414                        | N/A                                  |
| 79. Autumnwood Metallic               | UC106711LB                            | BN9N115B                         | N/A                            | N/A                             | N/A                                    | N/A                             | N/A                                  |
| 80. Mocha-ccino                       | UC105758XL                            | BN9N116B                         | N/A                            | N/A                             | UC118338                               | UC118417                        | N/A                                  |
| 81. Light Bronze                      | UC51227XL                             | BN9N117B                         | N/A                            | N/A                             | UC97490X                               | UC92515                         | N/A                                  |
| 32. Medium Bronze                     | UC51515XL                             | BN9N118B                         | N/A                            | N/A                             | UC64150X                               | UC61067X                        | N/A                                  |
| 33. Antique Bronze                    | UC54445XL                             | BN9N119B                         | N/A                            | N/A                             | UC118339                               | UC118418                        | N/A                                  |
| 34. Summer Suede Metallic             |                                       |                                  |                                |                                 |                                        |                                 |                                      |
| 35. Chocolate Bronze                  | UC106712XL                            | BN9A113B<br>BN9N120B             | N/A                            | N/A                             | N/A                                    | N/A                             | N/A                                  |
|                                       | UC106709XL                            | BN9N120B<br>BN9N121B             | N/A                            | N/A                             | UC118004                               | UC118419                        | N/A                                  |
| 86. Cinnagold Dust                    | UC106717XL                            |                                  | N/A                            | N/A                             | - N/A                                  | N/A                             | N/A                                  |
| 87. Burlesque                         | UC106719XL                            | BN9R100B                         | N/A                            | N/A                             | UC118341                               | UC118400                        | N/A                                  |
| 88. Mineral Brown Metallic            | UC106715XL                            | BN9N122B                         | N/A                            | N/A                             | UC114067                               | UC118423                        | N/A                                  |
| 89. Vintage Bronze<br>90. Dark Bronze | UC106714XL<br>UC51602XL               | BN9N123B<br>BN9N124B             | N/A<br>N/A                     | N/A<br>N/A                      | UC113088<br>UC89990X                   | UC118421<br>UC118420            | N/A<br>N/A                           |

### **Duranar** Coatings

2-Coat System: Primer & Color

The color chip samples and codes shown in this guide represent *Duranar* Extrusion Liquid Coatings. These same colors may be available for other coatings technologies and product lines. See the *Order Today* section for more detail and availability.